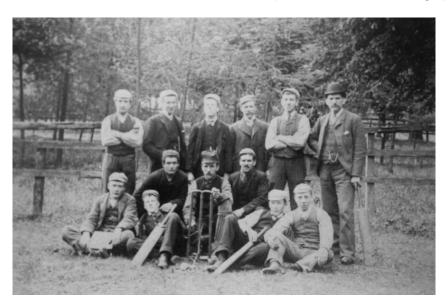

William (extreme left) at the blacksmiths, probably in Lochee.

William was a blacksmith to trade and latterly he spent most of his time working for his father's business (later his sister's). In what spare time he had he was a keen sportsman and is shown with a cricket team below (back row second from right)