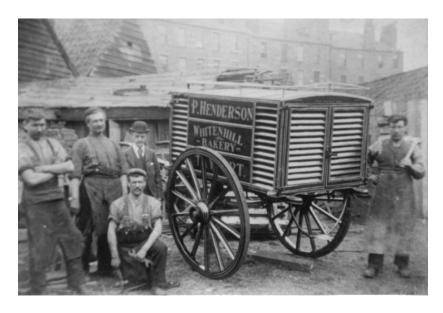

William (extreme left) at the blacksmiths, probably in Lochee.

William was a blacksmith to trade and latterly he spent most of his time working for his father's business (later his sister's). In what spare time he had he was a keen sportsman and is shown with a cricket team below (back row second from right)